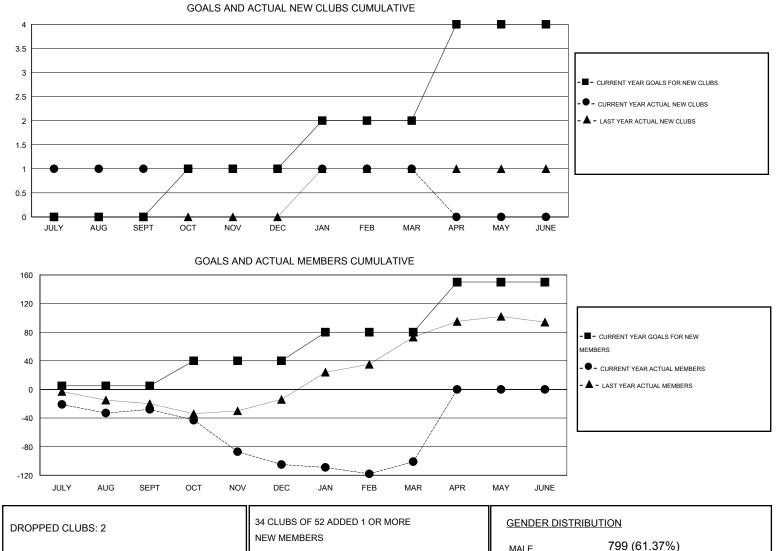

## GMT: Gary Wong

| LOCATION | NEVADA |
|----------|--------|
|          |        |

GMT CA 1

| Clubs                 |                  |           |                  | Members               |               |                    |                                     |                    |                  |
|-----------------------|------------------|-----------|------------------|-----------------------|---------------|--------------------|-------------------------------------|--------------------|------------------|
| RESULTS FOR 2014-2015 |                  |           |                  | RESULTS FOR 2014-2015 |               |                    |                                     |                    |                  |
| QUARTER               | NEW CLUB<br>GOAL | NEW CLUBS | DROPPED<br>CLUBS | NET<br>GAIN/LOSS      | QUARTER       | NEW MEMBER<br>GOAL | CHARTER AND<br>NEW MEMBERS<br>ADDED | DROPPED<br>MEMBERS | NET<br>GAIN/LOSS |
| JULY/AUG/SEPT         | 0                | 1         | 0                | 1                     | JULY/AUG/SEPT | 5                  | 64                                  | 92                 | -28              |
| OCT/NOV/DEC           | 1                | 0         | 2                | -2                    | OCT/NOV/DEC   | 35                 | 39                                  | 116                | -77              |
| JAN/FEB/MAR           | 1                | 0         | 0                | 0                     | JAN/FEB/MAR   | 40                 | 42                                  | 38                 | 4                |
| APR/MAY/JUNE          | 2                | 0         | 0                | 0                     | APR/MAY/JUNE  | 70                 | 0                                   | 0                  | 0                |

| DROFFED GLOBS. 2                    |                | NEW MEMBERS                              | MALE                | 799 (61.37%) |            |
|-------------------------------------|----------------|------------------------------------------|---------------------|--------------|------------|
| DROPPED MEMBERS                     |                |                                          | FEMALE              | 503 (38.63%) |            |
| DECEASED<br>CLUB CANCELLED<br>OTHER | 9<br>16<br>221 | CLICK HERE FOR HEALTH<br>ASSESSMENT DATA | FAMILY UNIT MEMBERS |              | 301<br>144 |
| TOTAL                               | 246            |                                          | NON-HEAD OF HOUSE   | łOLD         | 157        |